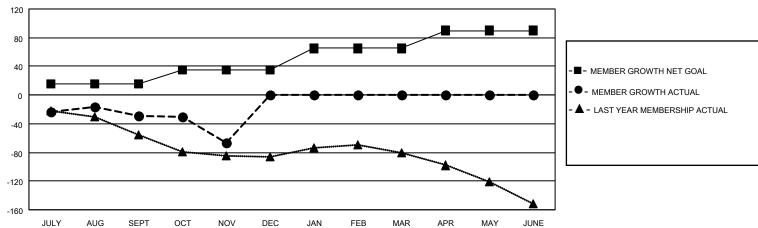

## GOALS AND ACTUAL MEMBERS CUMULATIVE

| DROPPED CLUBS: 1 |     | 39 CLUBS OF 189 ADDED 1 OR MORE<br>NEW MEMBERS | GENDER DISTRIBUTION  MALE 2,623 (68.99%) |                |     |
|------------------|-----|------------------------------------------------|------------------------------------------|----------------|-----|
| DROPPED MEMBERS  |     |                                                | FEMALE                                   | 1,179 (31.01%) |     |
| DECEASED         | 27  | CLICK HERE FOR CUMULATIVE                      | TOTAL FAMILY UNIT MEMBERS                |                | 640 |
| CLUB CANCELLED 0 |     | MEMBERSHIP DATA                                |                                          |                | 000 |
| OTHER            | 160 |                                                | FAMILY MEMBERS PAYING HALF DUES          |                | 328 |
| TOTAL            | 187 |                                                | 000                                      |                |     |

## GAT MONTHLY MEMBERSHIP PROGRESS REPORT

Multiple District C

Results as of: 11/30/2020 LOCATION: ALBERTA

| Clubs         |               |             |               | Members               |                         |                         |                                                    |  |
|---------------|---------------|-------------|---------------|-----------------------|-------------------------|-------------------------|----------------------------------------------------|--|
|               | RESULTS FOR   | R 2020-2021 |               | RESULTS FOR 2020-2021 |                         |                         |                                                    |  |
| QUARTER       | NEW CLUB GOAL | NEW CLUBS   | DROPPED CLUBS | QUARTER MEI           | MBER GROWTH NET<br>GOAL | MEMBER GROWTH<br>ACTUAL | DROPPED<br>MEMBERS ACTUAL<br>(including transfers) |  |
| JULY/AUG/SEPT | 0             | 1           | 1             | JULY/AUG/SEPT         | 15                      | 95                      | 112                                                |  |
| OCT/NOV/DEC   | 2             | 0           | 0             | OCT/NOV/DEC           | 20                      | 42                      | 75                                                 |  |
| JAN/FEB/MAR   | 0             | 0           | 0             | JAN/FEB/MAR           | 30                      | 0                       | 0                                                  |  |
| APR/MAY/JUNE  | 1             | 0           | 0             | APR/MAY/JUNE          | 25                      | 0                       | 0                                                  |  |