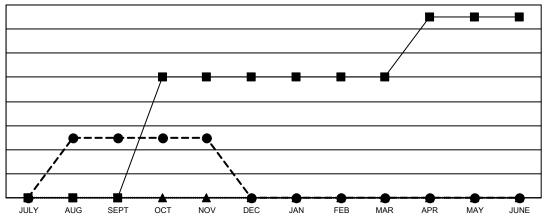

## GOALS AND ACTUAL NEW CLUBS CUMULATIVE

■- CURRENT YEAR GOALS FOR NEW CLUBS

CURRENT YEAR ACTUAL NEW CLUBS

▲ - LAST YEAR ACTUAL NEW CLUBS